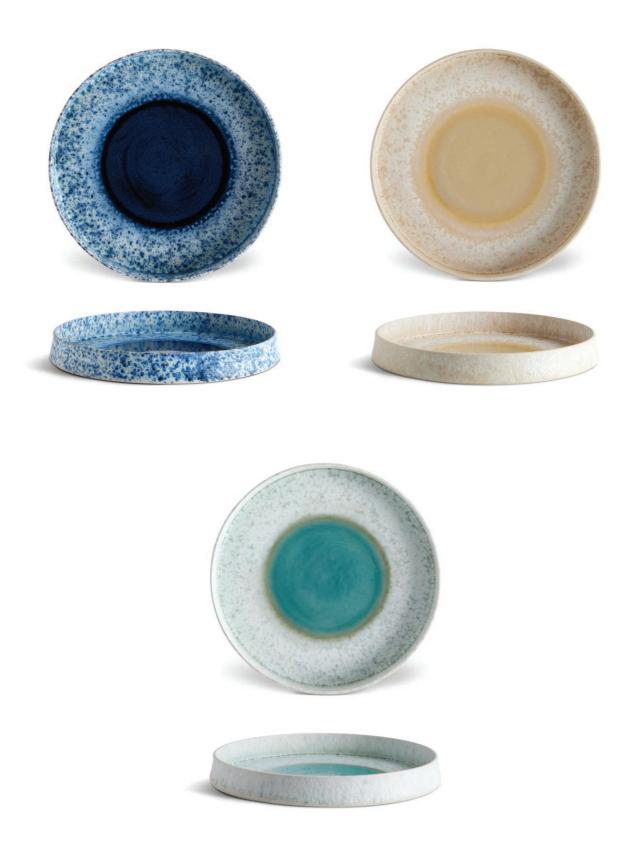

SOLEIL Candle - Veti-Vert (C225), NEZ Candle - Thé Russe (C224), SOLEIL Incense Holder (HFH110), ATLAS Incense Holder (HFH111)

SUMI BRUSH - Cereal Bowl (SM135), Condiment Bowl (SM168), Salad/Ramen Bowl (SM137), Bowl - Large (SM171)