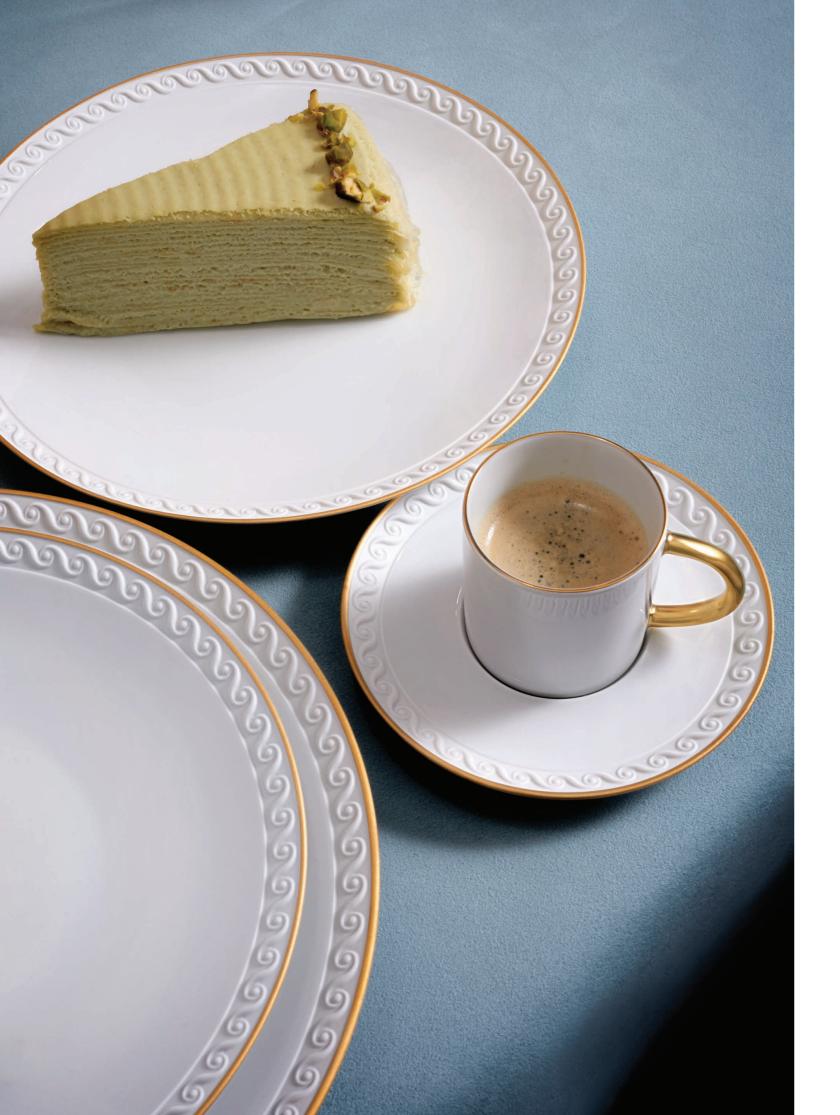

NEPTUNE

Inspired by the timeless beauty of the sea, this neo-classical motif is meticulously handcrafted from fine porcelain, sculpted in bisque to echo the gentle waves of the Mediterranean.

NEPTUNE GOLD - Mug (CR250), Teacup (CR252), Saucer (NP260), Espresso Cup + Saucer (NP255), Espresso Cup + Saucer (Set of 6) (NP256), Espresso Cup + Saucer (Set of 2) (NP259), Tea Cup + Saucer (Set of 2) (NP253)