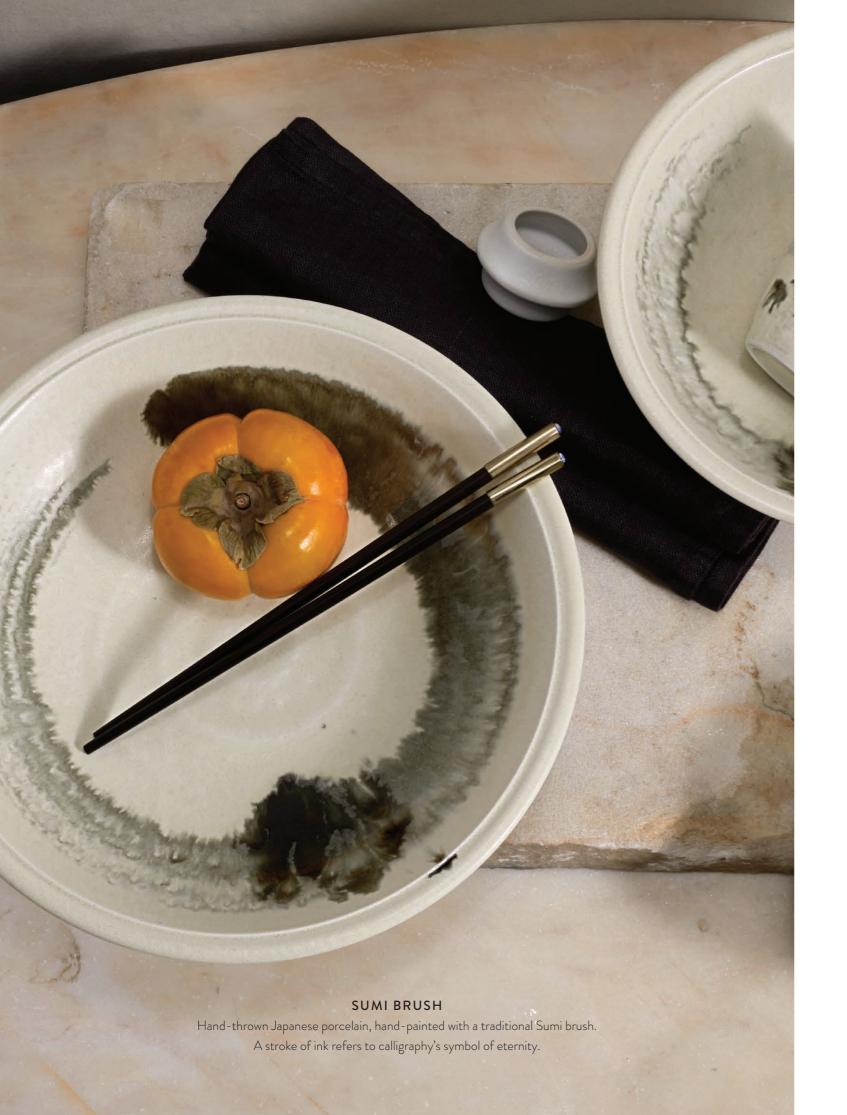

SOLEIL Candle - Veti-Vert (C225), NEZ Candle - Thé Russe (C224), SOLEIL Incense Holder (HFH110), ATLAS Incense Holder (HFH111)

SUMI BRUSH - Cereal Bowl (SM135), Condiment Bowl (SM168), Salad/Ramen Bowl (SM137), Bowl - Large (SM171)