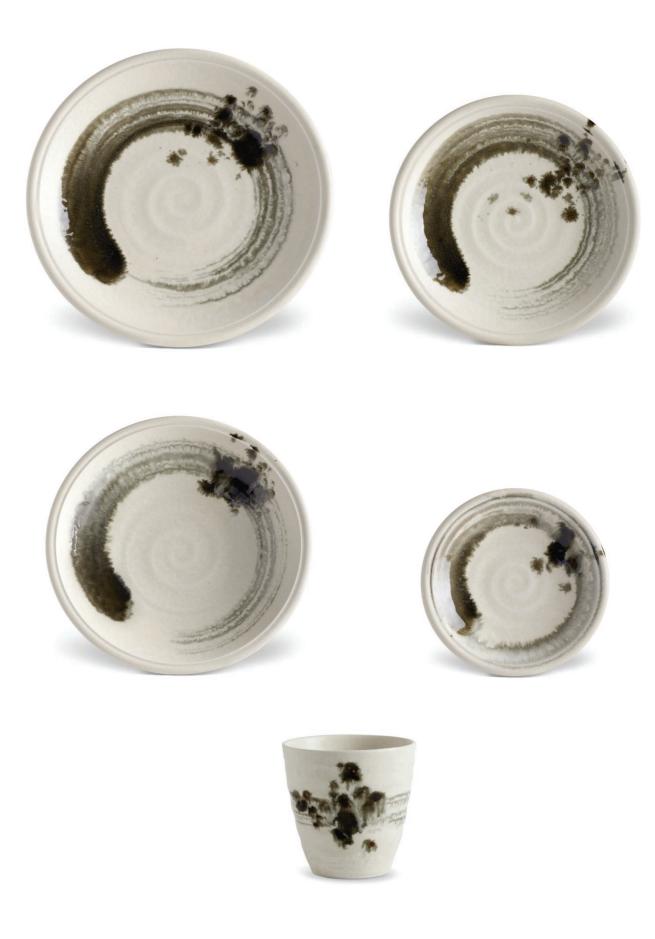

SOLEIL Candle - Veti-Vert (C225), NEZ Candle - Thé Russe (C224), SOLEIL Incense Holder (HFH110), ATLAS Incense Holder (HFH111)

SUMI BRUSH - Cereal Bowl (SM135), Condiment Bowl (SM168), Salad/Ramen Bowl (SM137), Bowl - Large (SM171)