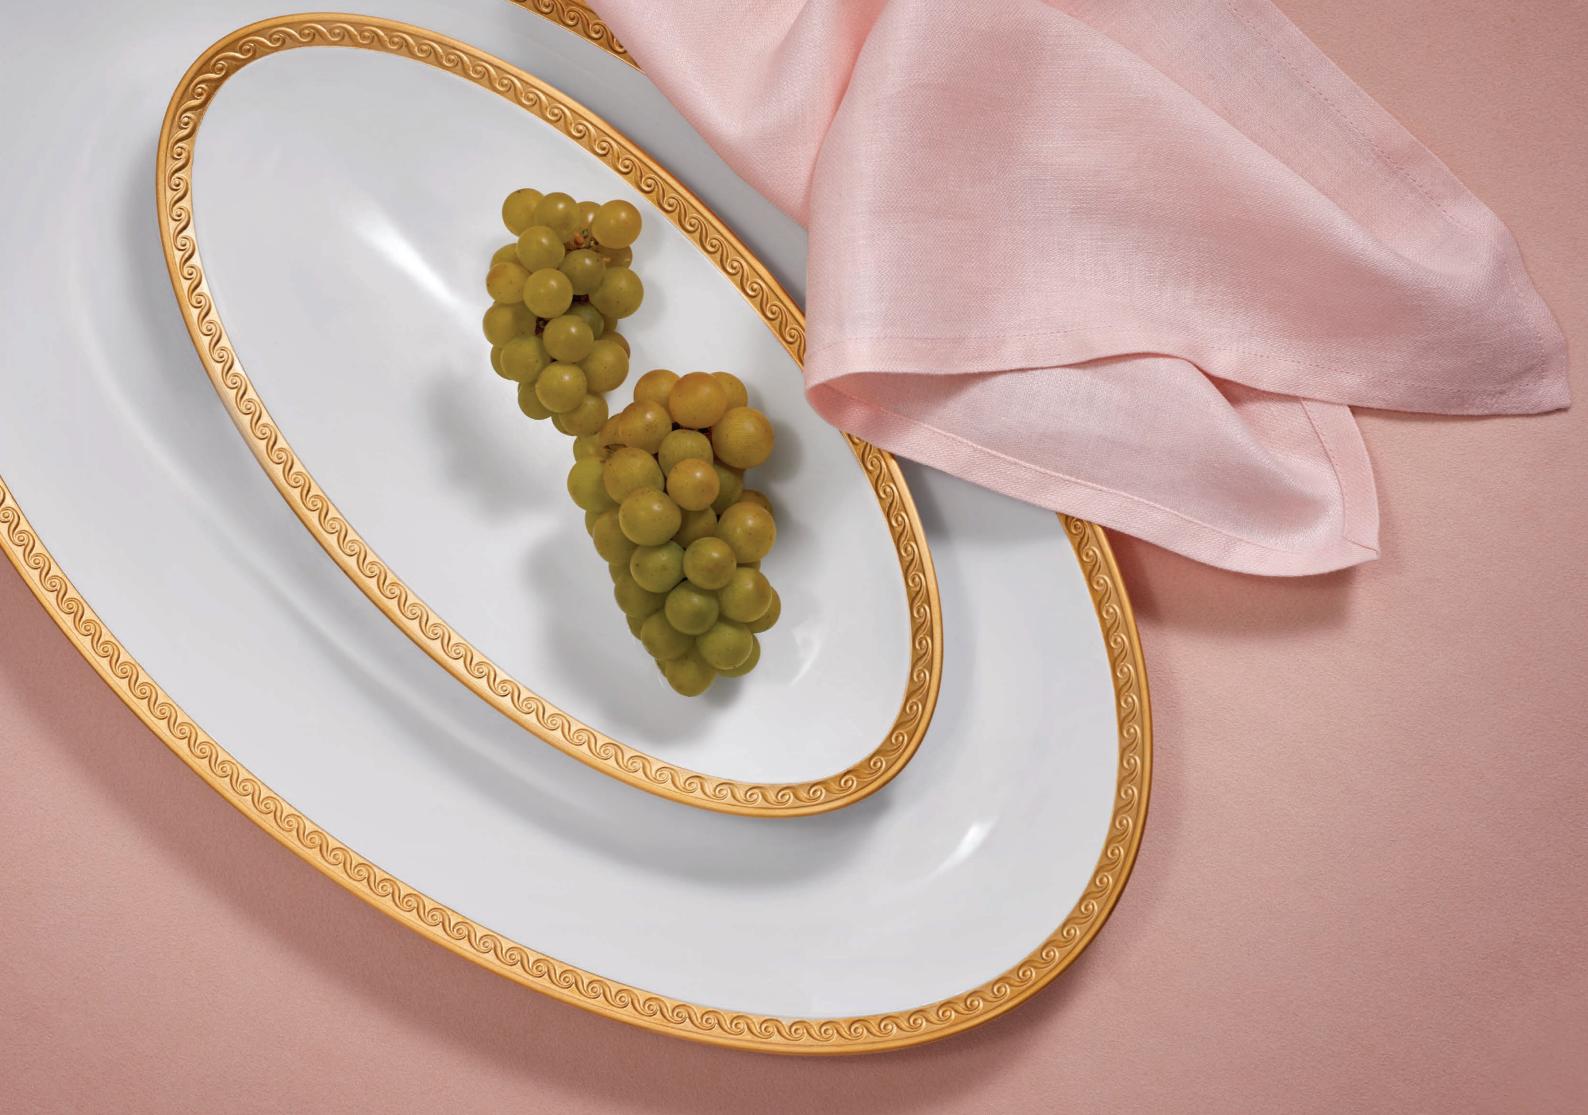

NEPTUNE

Inspired by the timeless beauty of the sea, this neo-classical motif is meticulously handcrafted from fine porcelain, sculpted in bisque to echo the gentle waves of the Mediterranean.

NEPTUNE GOLD - Mug (CR250), Teacup (CR252), Saucer (NP260), Espresso Cup + Saucer (NP255), Espresso Cup + Saucer (Set of 6) (NP256), Espresso Cup + Saucer (Set of 2) (NP259), Tea Cup + Saucer (Set of 2) (NP253)