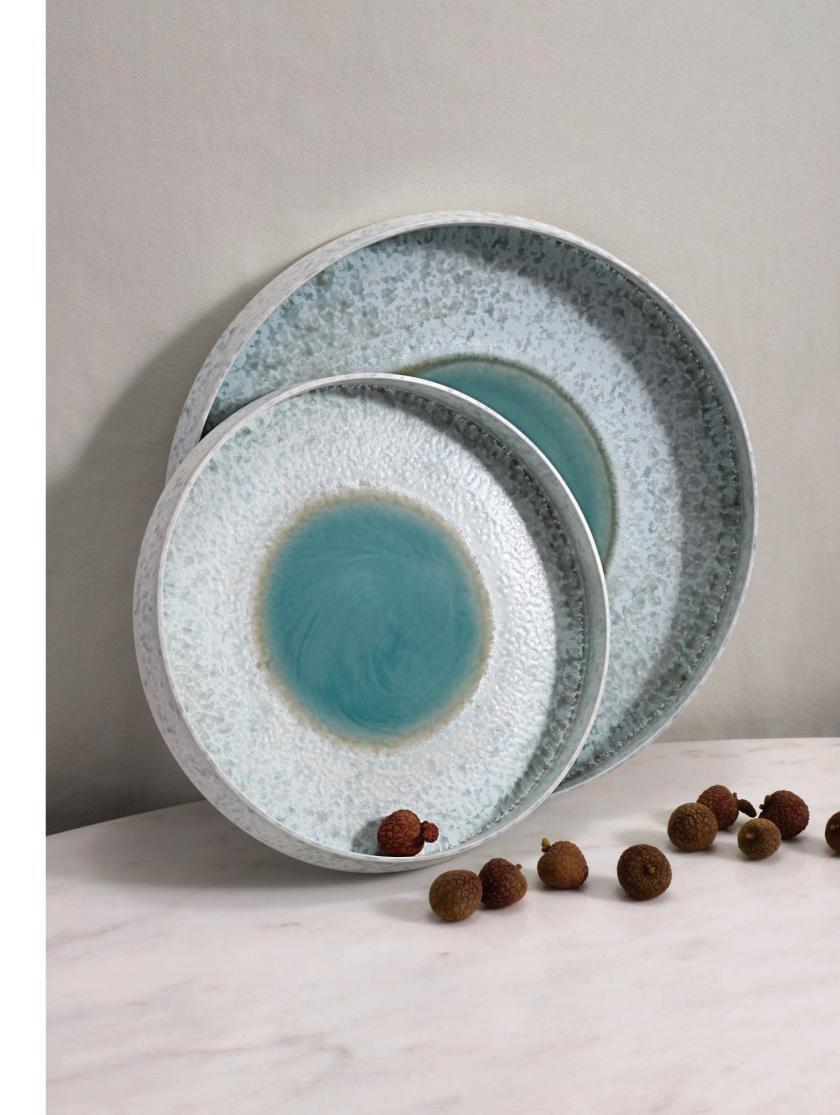

SOLEIL Candle - Veti-Vert (C225), NEZ Candle - Thé Russe (C224), SOLEIL Incense Holder (HFH110), ATLAS Incense Holder (HFH111)

SUMI BRUSH - Cereal Bowl (SM135), Condiment Bowl (SM168), Salad/Ramen Bowl (SM137), Bowl - Large (SM171)