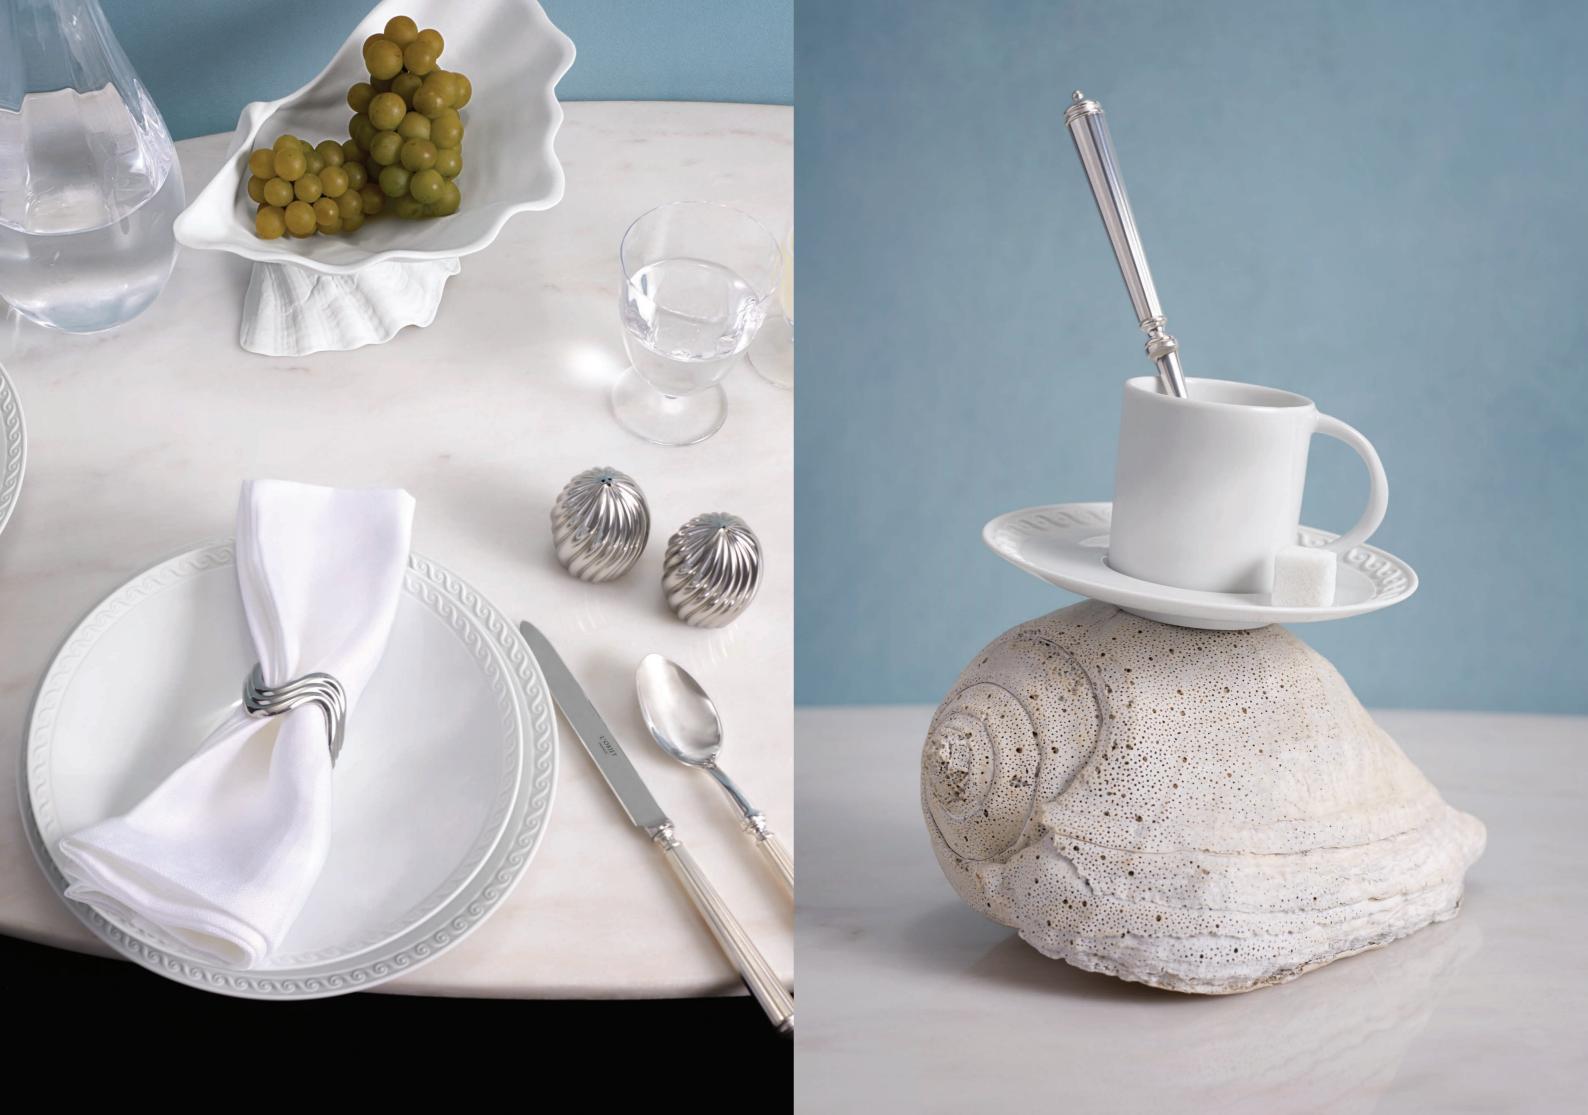

NEPTUNE

Inspired by the timeless beauty of the sea, this neo-classical motif is meticulously handcrafted from fine porcelain, sculpted in bisque to echo the gentle waves of the Mediterranean.

NEPTUNE GOLD - Mug (CR250), Teacup (CR252), Saucer (NP260), Espresso Cup + Saucer (NP255), Espresso Cup + Saucer (Set of 6) (NP256), Espresso Cup + Saucer (Set of 2) (NP259), Tea Cup + Saucer (Set of 2) (NP253)