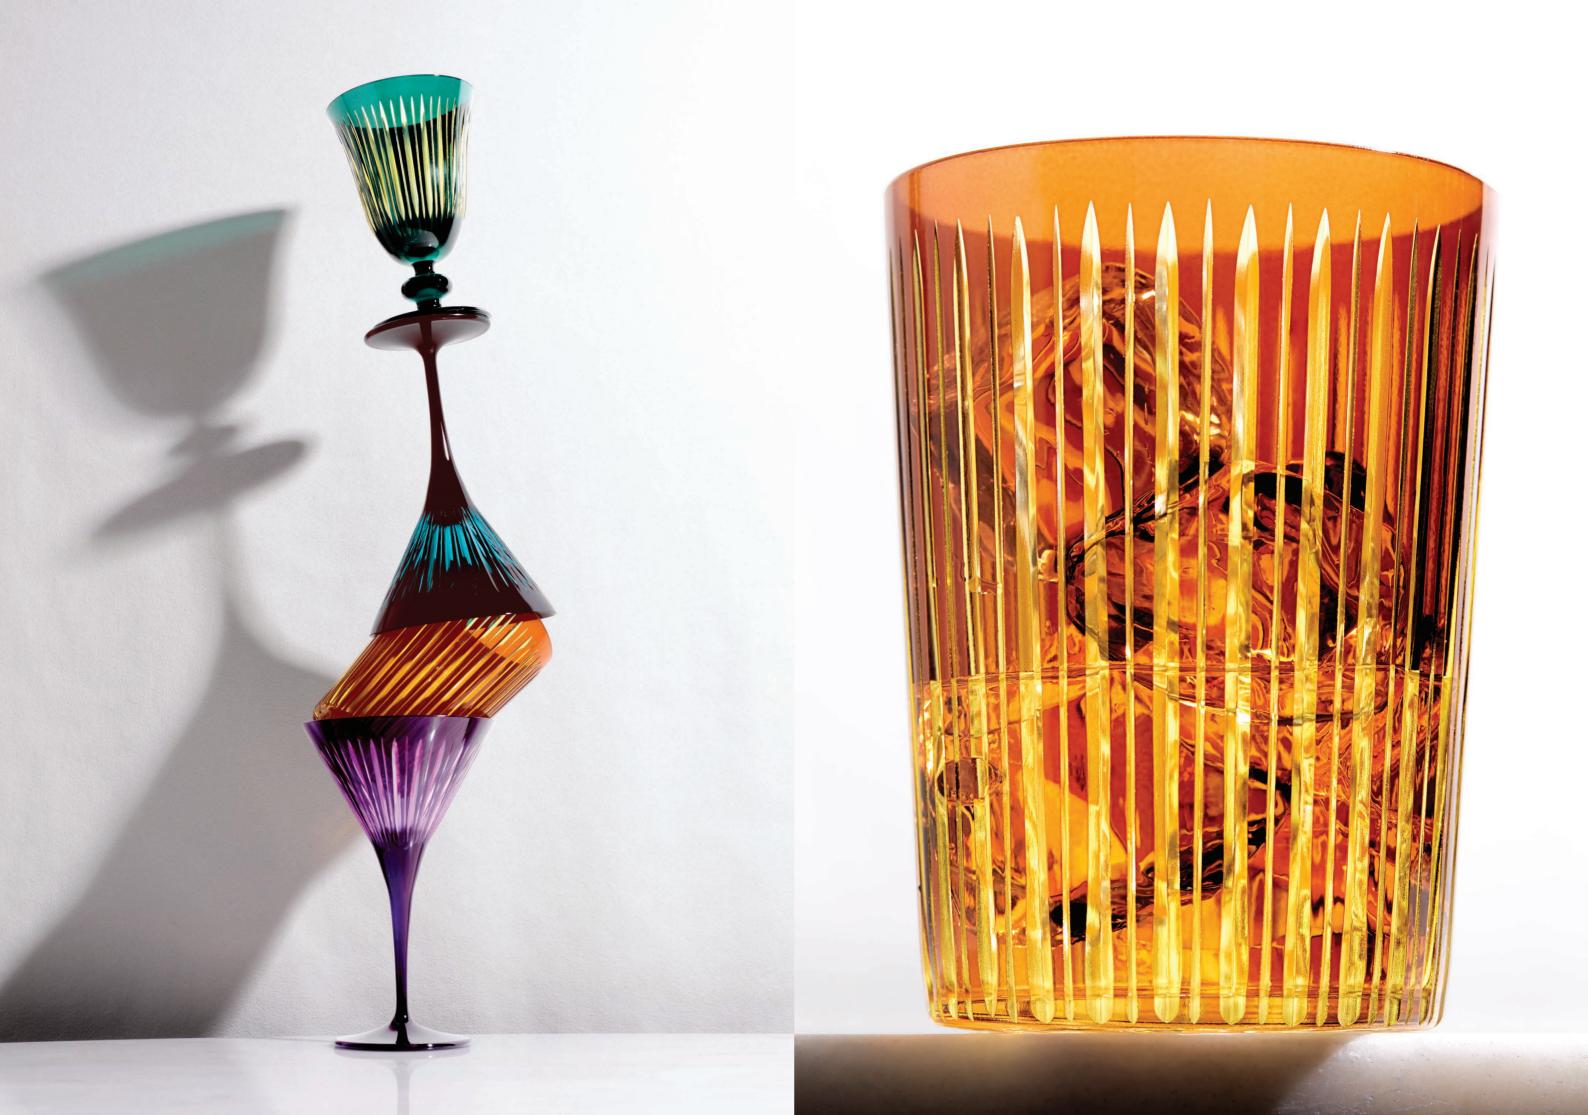

PRISM AMBER GLASSWARE - Highball (Set of 4) (PS2018), Martini (Set of 4) (PS2042), Wine (Set of 4) (PS2030), Double Old Fashioned (Set of 4) (PS2010)

PRISM PURPLE GLASSWARE - Highball (Set of 4) (PS4018), Martini (Set of 4) (PS4042), Wine (Set of 4) (PS4030), Double Old Fashioned (Set of 4) (PS4010)

PRISM BORDEAUX GLASSWARE - Highball (Set of 4) (PS7018), Martini (Set of 4) (PS7042), Wine (Set of 4) (PS7030), Double Old Fashioned (Set of 4) (PS7010)

PRISM ASSORTED GLASSWARE - Double Old Fashioned (Set of 4) (PS0010)

PRISM ASSORTED GLASSWARE - Martini (Set of 4) (PS0042)