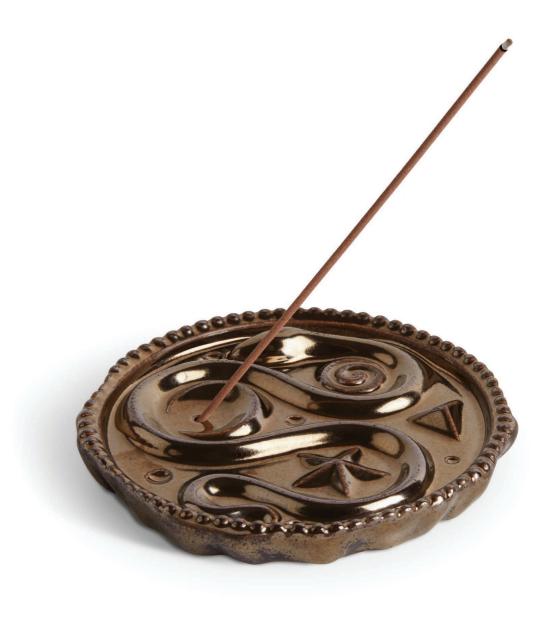

SOLEIL Candle - Veti-Vert (C225), NEZ Candle - Thé Russe (C224), SOLEIL Incense Holder (HFH110), ATLAS Incense Holder (HFH111)

SUMI BRUSH - Cereal Bowl (SM135), Condiment Bowl (SM168), Salad/Ramen Bowl (SM137), Bowl - Large (SM171)