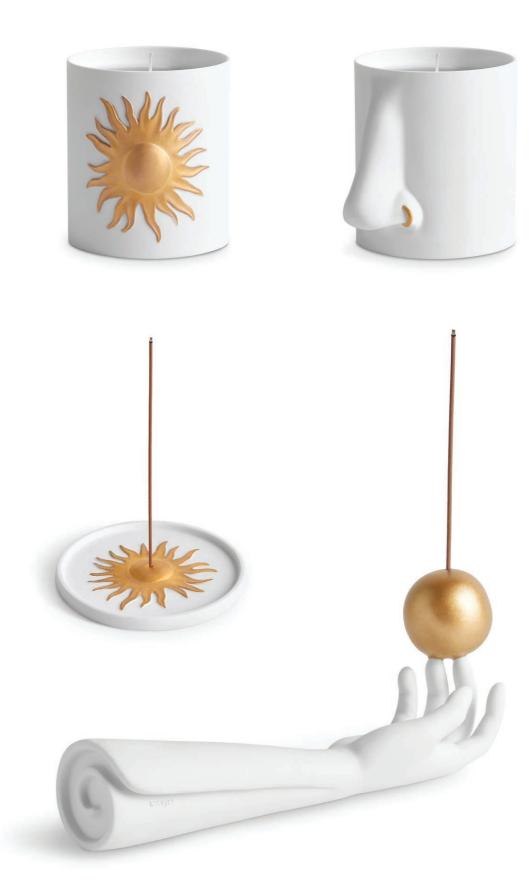

SOLEIL Candle - Veti-Vert (C225), NEZ Candle - Thé Russe (C224), SOLEIL Incense Holder (HFH110), ATLAS Incense Holder (HFH111)

SUMI BRUSH - Cereal Bowl (SM135), Condiment Bowl (SM168), Salad/Ramen Bowl (SM137), Bowl - Large (SM171)