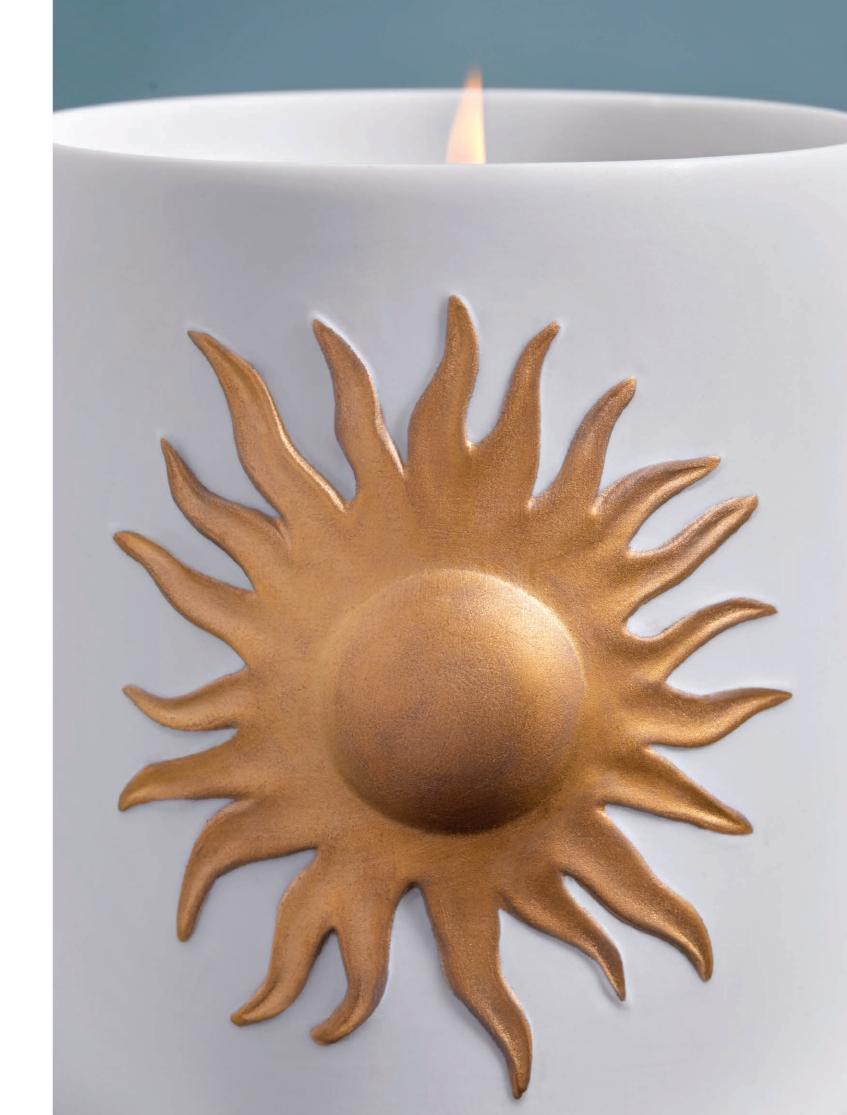

SOLEIL Candle - Veti-Vert (C225), NEZ Candle - Thé Russe (C224), SOLEIL Incense Holder (HFH110), ATLAS Incense Holder (HFH111)

SUMI BRUSH - Cereal Bowl (SM135), Condiment Bowl (SM168), Salad/Ramen Bowl (SM137), Bowl - Large (SM171)