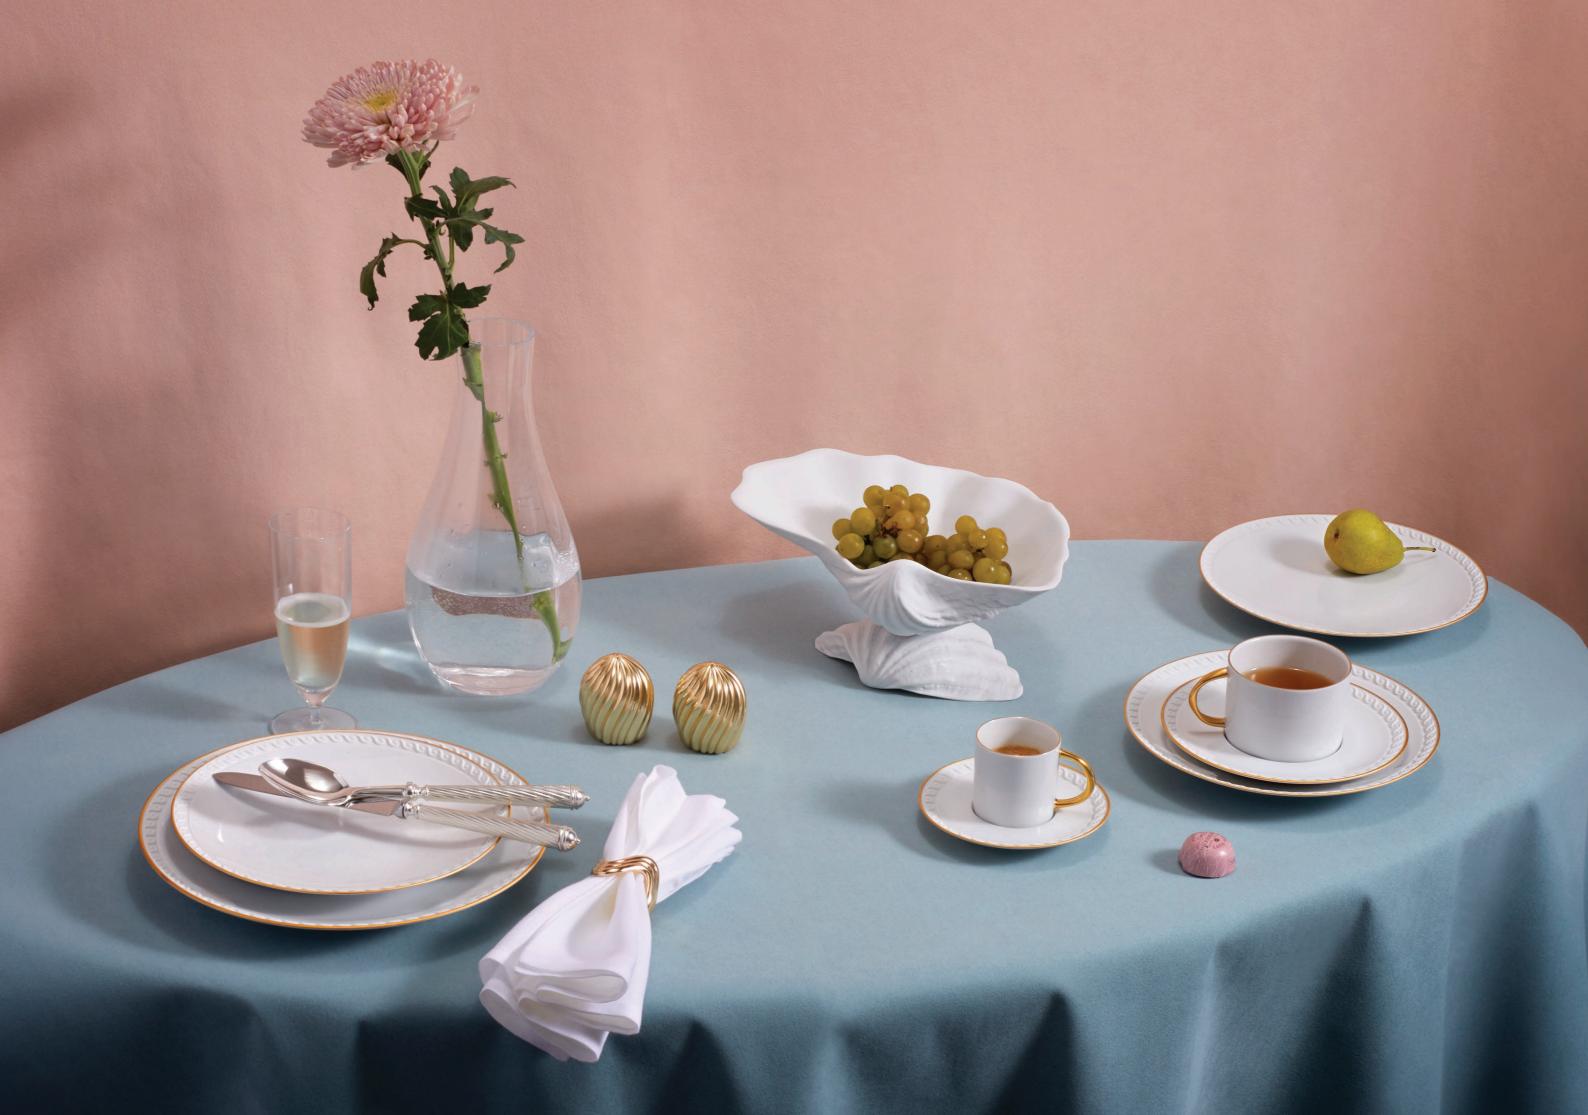

NEPTUNE

Inspired by the timeless beauty of the sea, this neo-classical motif is meticulously handcrafted from fine porcelain, sculpted in bisque to echo the gentle waves of the Mediterranean.

NEPTUNE GOLD - Mug (CR250), Teacup (CR252), Saucer (NP260), Espresso Cup + Saucer (NP255), Espresso Cup + Saucer (Set of 6) (NP256), Espresso Cup + Saucer (Set of 2) (NP259), Tea Cup + Saucer (Set of 2) (NP253)