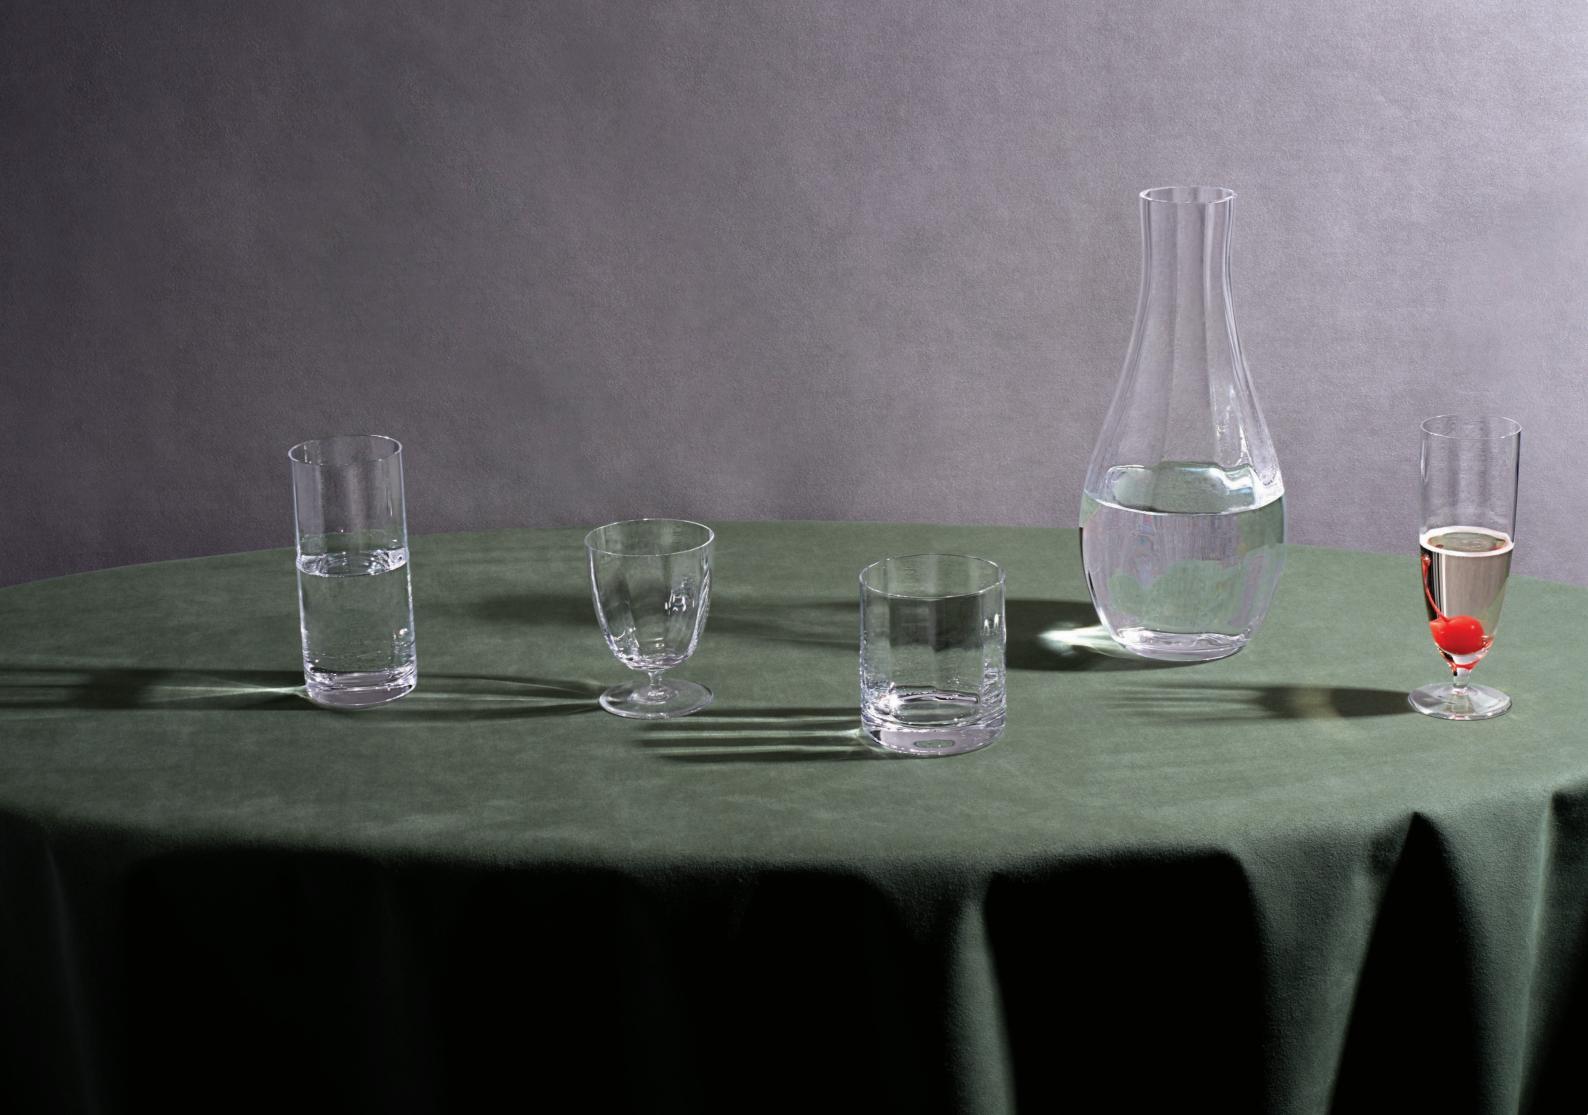

PRISM AMBER GLASSWARE - Highball (Set of 4) (PS2018), Martini (Set of 4) (PS2042), Wine (Set of 4) (PS2030), Double Old Fashioned (Set of 4) (PS2010)

PRISM PURPLE GLASSWARE - Highball (Set of 4) (PS4018), Martini (Set of 4) (PS4042), Wine (Set of 4) (PS4030), Double Old Fashioned (Set of 4) (PS4010)

PRISM BORDEAUX GLASSWARE - Highball (Set of 4) (PS7018), Martini (Set of 4) (PS7042), Wine (Set of 4) (PS7030), Double Old Fashioned (Set of 4) (PS7010)

PRISM ASSORTED GLASSWARE - Double Old Fashioned (Set of 4) (PS0010)

PRISM ASSORTED GLASSWARE - Martini (Set of 4) (PS0042)