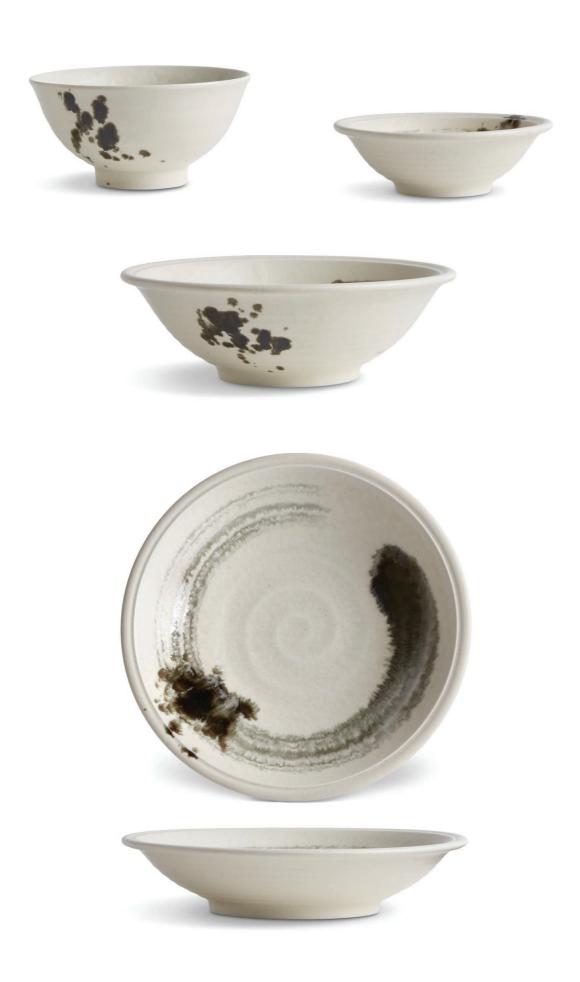

SOLEIL Candle - Veti-Vert (C225), NEZ Candle - Thé Russe (C224), SOLEIL Incense Holder (HFH110), ATLAS Incense Holder (HFH111)

SUMI BRUSH - Cereal Bowl (SM135), Condiment Bowl (SM168), Salad/Ramen Bowl (SM137), Bowl - Large (SM171)