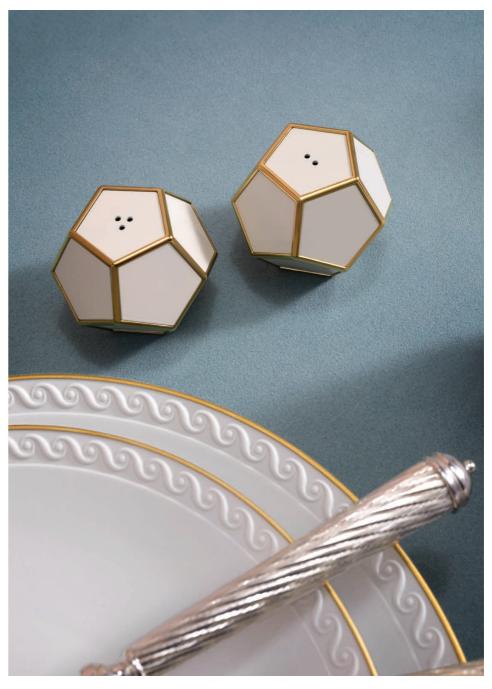

NEPTUNE

Inspired by the timeless beauty of the sea, this neo-classical motif is meticulously handcrafted from fine porcelain, sculpted in bisque to echo the gentle waves of the Mediterranean.

NEPTUNE GOLD - Mug (CR250), Teacup (CR252), Saucer (NP260), Espresso Cup + Saucer (NP255), Espresso Cup + Saucer (Set of 6) (NP256), Espresso Cup + Saucer (Set of 2) (NP259), Tea Cup + Saucer (Set of 2) (NP253)