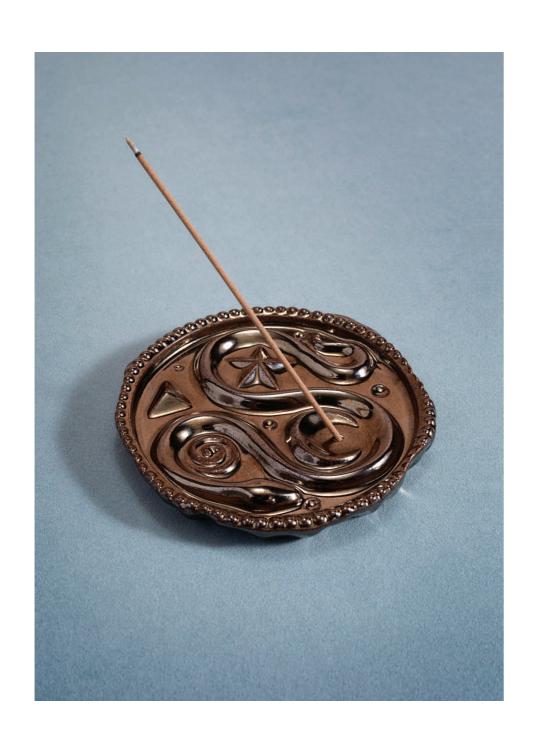

SOLEIL Candle - Veti-Vert (C225), NEZ Candle - Thé Russe (C224), SOLEIL Incense Holder (HFH110), ATLAS Incense Holder (HFH111)

SUMI BRUSH - Cereal Bowl (SM135), Condiment Bowl (SM168), Salad/Ramen Bowl (SM137), Bowl - Large (SM171)