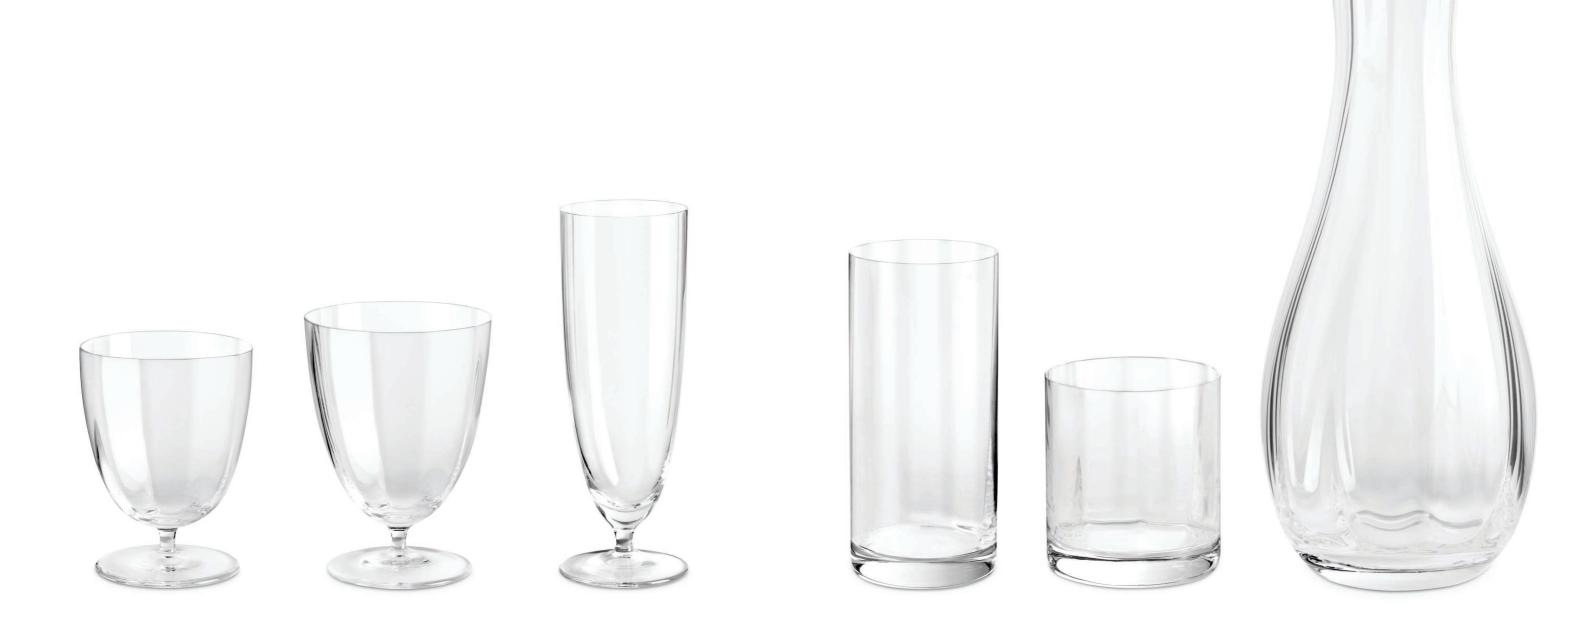

PRISM AMBER GLASSWARE - Highball (Set of 4) (PS2018), Martini (Set of 4) (PS2042), Wine (Set of 4) (PS2030), Double Old Fashioned (Set of 4) (PS2010)

PRISM PURPLE GLASSWARE - Highball (Set of 4) (PS4018), Martini (Set of 4) (PS4042), Wine (Set of 4) (PS4030), Double Old Fashioned (Set of 4) (PS4010)

PRISM BORDEAUX GLASSWARE - Highball (Set of 4) (PS7018), Martini (Set of 4) (PS7042), Wine (Set of 4) (PS7030), Double Old Fashioned (Set of 4) (PS7010)

PRISM ASSORTED GLASSWARE - Double Old Fashioned (Set of 4) (PS0010)

PRISM ASSORTED GLASSWARE - Martini (Set of 4) (PS0042)