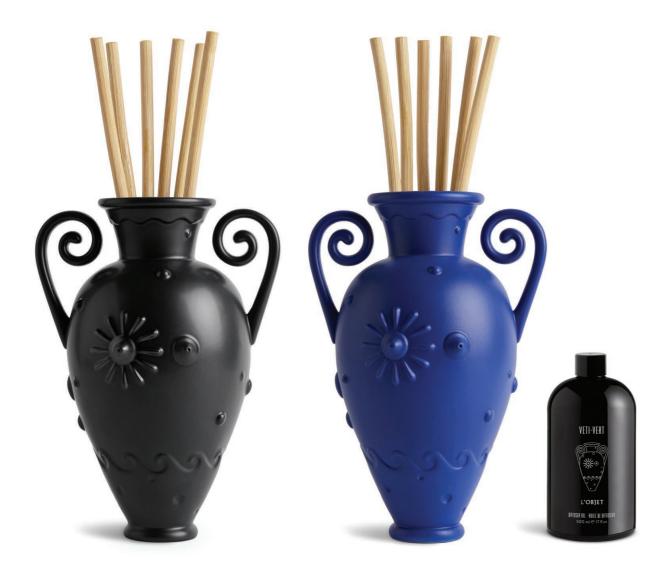

## PANTHEON

An homage to the Greek Amphora, our brand symbol, through home fragrance and decorative objects. Drawing inspiration from Greek mythology, Pantheon reimagines iconic symbols like the Greek vase, bronzed coins, serpents, and the wonders of nature, infusing them with a contemporary edge.