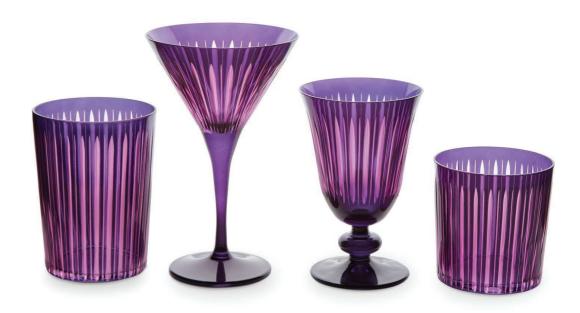

PRISM AMBER GLASSWARE - Highball (Set of 4) (PS2018), Martini (Set of 4) (PS2042), Wine (Set of 4) (PS2030), Double Old Fashioned (Set of 4) (PS2010)

PRISM PURPLE GLASSWARE - Highball (Set of 4) (PS4018), Martini (Set of 4) (PS4042), Wine (Set of 4) (PS4030), Double Old Fashioned (Set of 4) (PS4010)