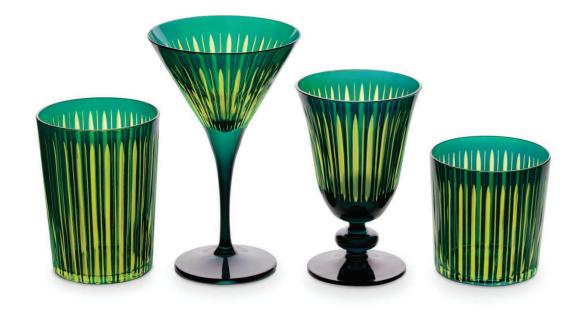

PRISM BORDEAUX GLASSWARE - Highball (Set of 4) (PS7018), Martini (Set of 4) (PS7042), Wine (Set of 4) (PS7030), Double Old Fashioned (Set of 4) (PS7010)

PRISM ASSORTED GLASSWARE - Double Old Fashioned (Set of 4) (PS0010)

PRISM ASSORTED GLASSWARE - Martini (Set of 4) (PS0042)