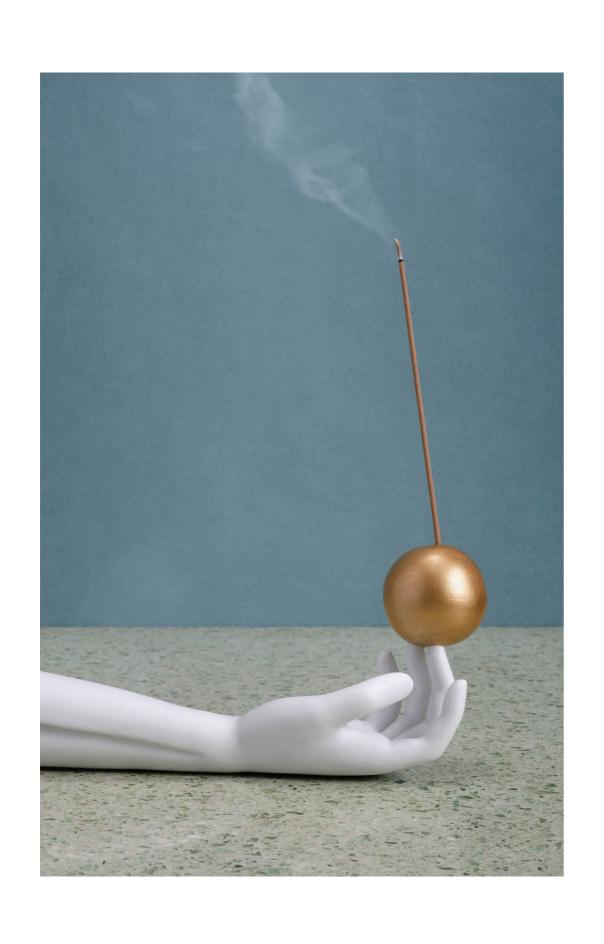

SOLEIL Candle - Veti-Vert (C225), NEZ Candle - Thé Russe (C224), SOLEIL Incense Holder (HFH110), ATLAS Incense Holder (HFH111)

SUMI BRUSH - Cereal Bowl (SM135), Condiment Bowl (SM168), Salad/Ramen Bowl (SM137), Bowl - Large (SM171)