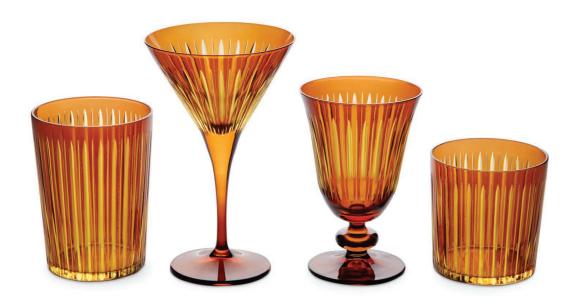

PRISM AMBER GLASSWARE - Highball (Set of 4) (PS2018), Martini (Set of 4) (PS2042), Wine (Set of 4) (PS2030), Double Old Fashioned (Set of 4) (PS2010)

PRISM PURPLE GLASSWARE - Highball (Set of 4) (PS4018), Martini (Set of 4) (PS4042), Wine (Set of 4) (PS4030), Double Old Fashioned (Set of 4) (PS4010)