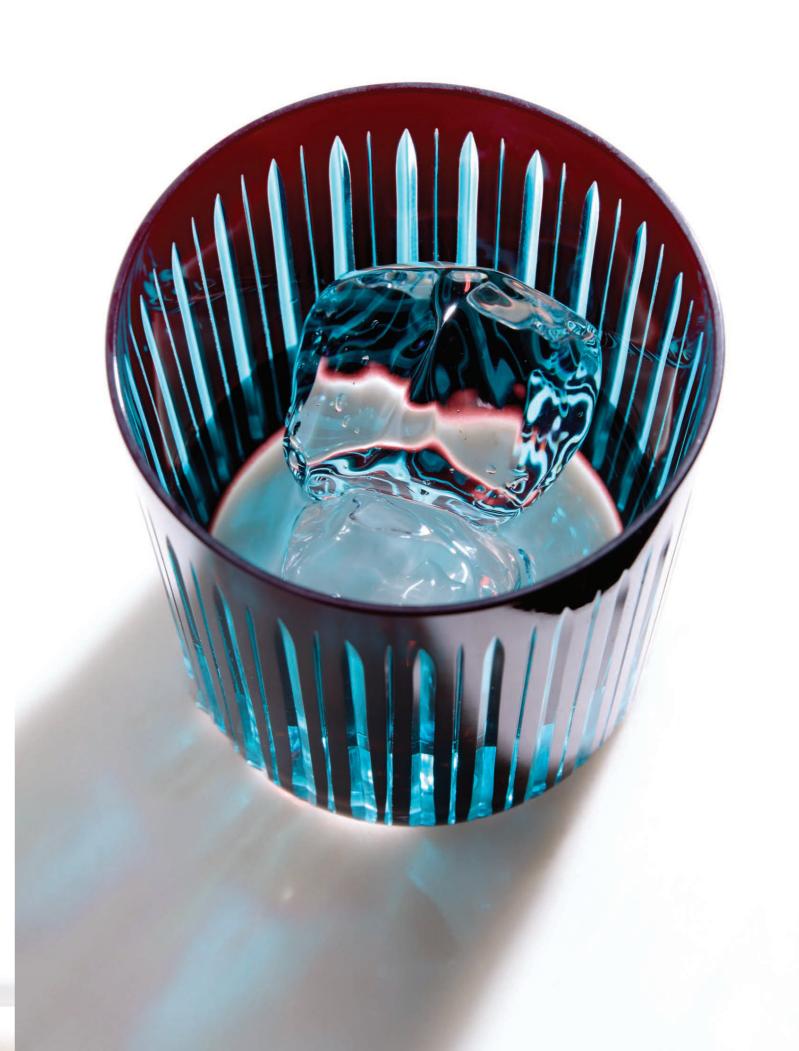

PRISM AMBER GLASSWARE - Highball (Set of 4) (PS2018), Martini (Set of 4) (PS2042), Wine (Set of 4) (PS2030), Double Old Fashioned (Set of 4) (PS2010)

PRISM PURPLE GLASSWARE - Highball (Set of 4) (PS4018), Martini (Set of 4) (PS4042), Wine (Set of 4) (PS4030), Double Old Fashioned (Set of 4) (PS4010)

PRISM BORDEAUX GLASSWARE - Highball (Set of 4) (PS7018), Martini (Set of 4) (PS7042), Wine (Set of 4) (PS7030), Double Old Fashioned (Set of 4) (PS7010)

PRISM ASSORTED GLASSWARE - Double Old Fashioned (Set of 4) (PS0010)

PRISM ASSORTED GLASSWARE - Martini (Set of 4) (PS0042)