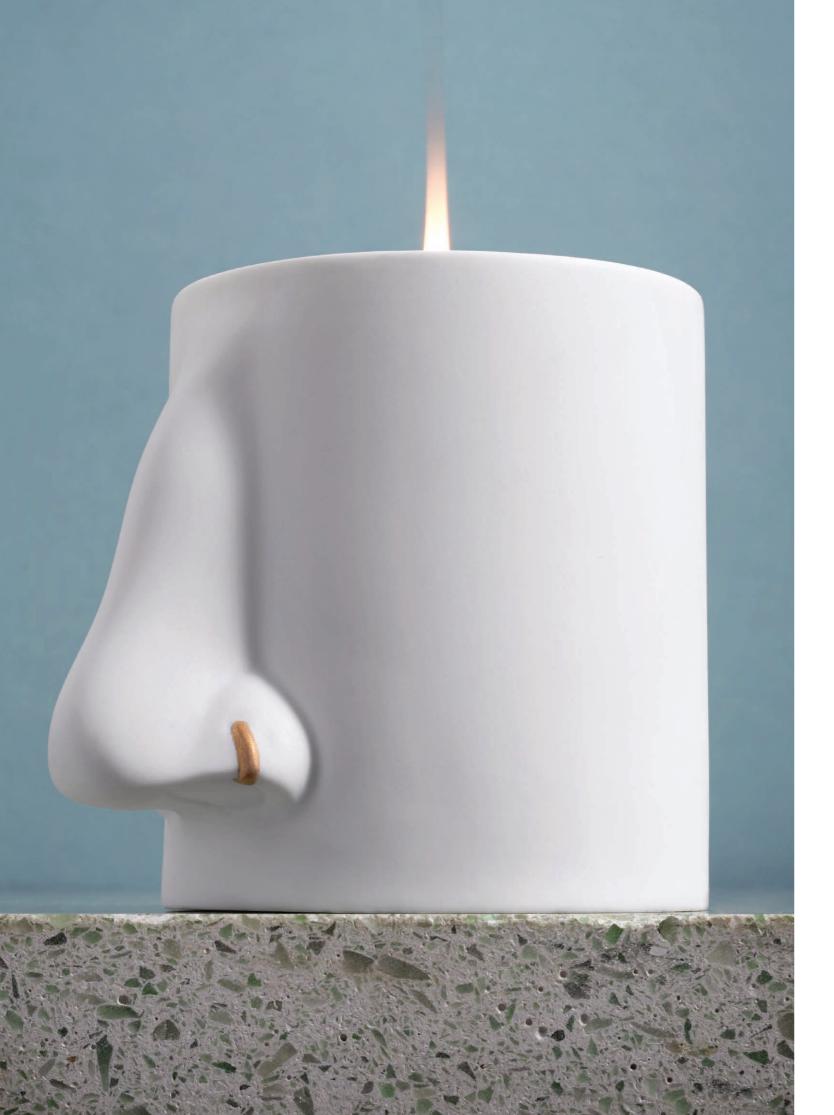

SOLEIL Candle - Veti-Vert (C225), NEZ Candle - Thé Russe (C224), SOLEIL Incense Holder (HFH110), ATLAS Incense Holder (HFH111)

SUMI BRUSH - Cereal Bowl (SM135), Condiment Bowl (SM168), Salad/Ramen Bowl (SM137), Bowl - Large (SM171)