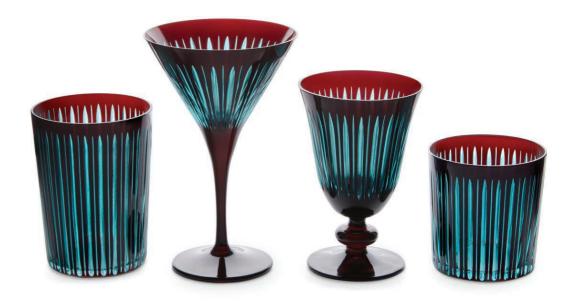

PRISM BORDEAUX GLASSWARE - Highball (Set of 4) (PS7018), Martini (Set of 4) (PS7042), Wine (Set of 4) (PS7030), Double Old Fashioned (Set of 4) (PS7010)

PRISM ASSORTED GLASSWARE - Double Old Fashioned (Set of 4) (PS0010)