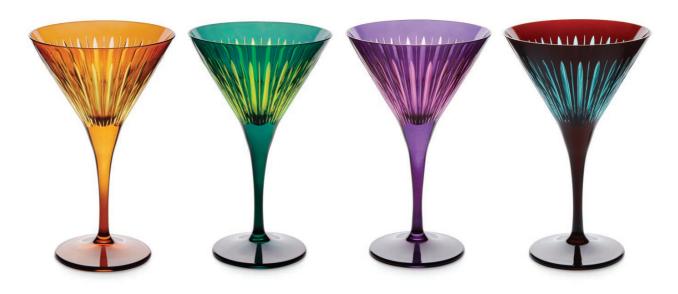

PRISM AMBER GLASSWARE - Highball (Set of 4) (PS2018), Martini (Set of 4) (PS2042), Wine (Set of 4) (PS2030), Double Old Fashioned (Set of 4) (PS2010)

PRISM PURPLE GLASSWARE - Highball (Set of 4) (PS4018), Martini (Set of 4) (PS4042), Wine (Set of 4) (PS4030), Double Old Fashioned (Set of 4) (PS4010)

PRISM BORDEAUX GLASSWARE - Highball (Set of 4) (PS7018), Martini (Set of 4) (PS7042), Wine (Set of 4) (PS7030), Double Old Fashioned (Set of 4) (PS7010)

PRISM ASSORTED GLASSWARE - Double Old Fashioned (Set of 4) (PS0010)

PRISM ASSORTED GLASSWARE - Martini (Set of 4) (PS0042)