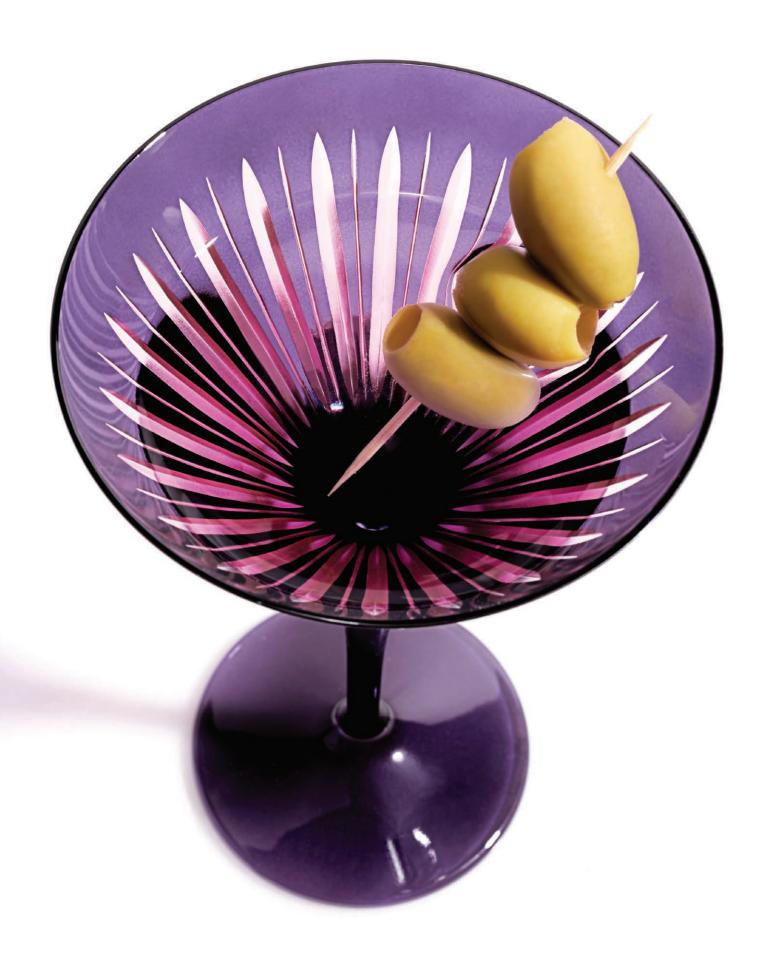

PRISM AMBER GLASSWARE - Highball (Set of 4) (PS2018), Martini (Set of 4) (PS2042), Wine (Set of 4) (PS2030), Double Old Fashioned (Set of 4) (PS2010)

PRISM PURPLE GLASSWARE - Highball (Set of 4) (PS4018), Martini (Set of 4) (PS4042), Wine (Set of 4) (PS4030), Double Old Fashioned (Set of 4) (PS4010)