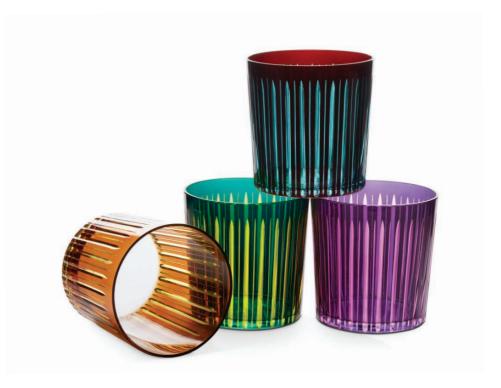

PRISM AMBER GLASSWARE - Highball (Set of 4) (PS2018), Martini (Set of 4) (PS2042), Wine (Set of 4) (PS2030), Double Old Fashioned (Set of 4) (PS2010)

PRISM PURPLE GLASSWARE - Highball (Set of 4) (PS4018), Martini (Set of 4) (PS4042), Wine (Set of 4) (PS4030), Double Old Fashioned (Set of 4) (PS4010)

PRISM BORDEAUX GLASSWARE - Highball (Set of 4) (PS7018), Martini (Set of 4) (PS7042), Wine (Set of 4) (PS7030), Double Old Fashioned (Set of 4) (PS7010)

PRISM ASSORTED GLASSWARE - Double Old Fashioned (Set of 4) (PS0010)

PRISM ASSORTED GLASSWARE - Martini (Set of 4) (PS0042)