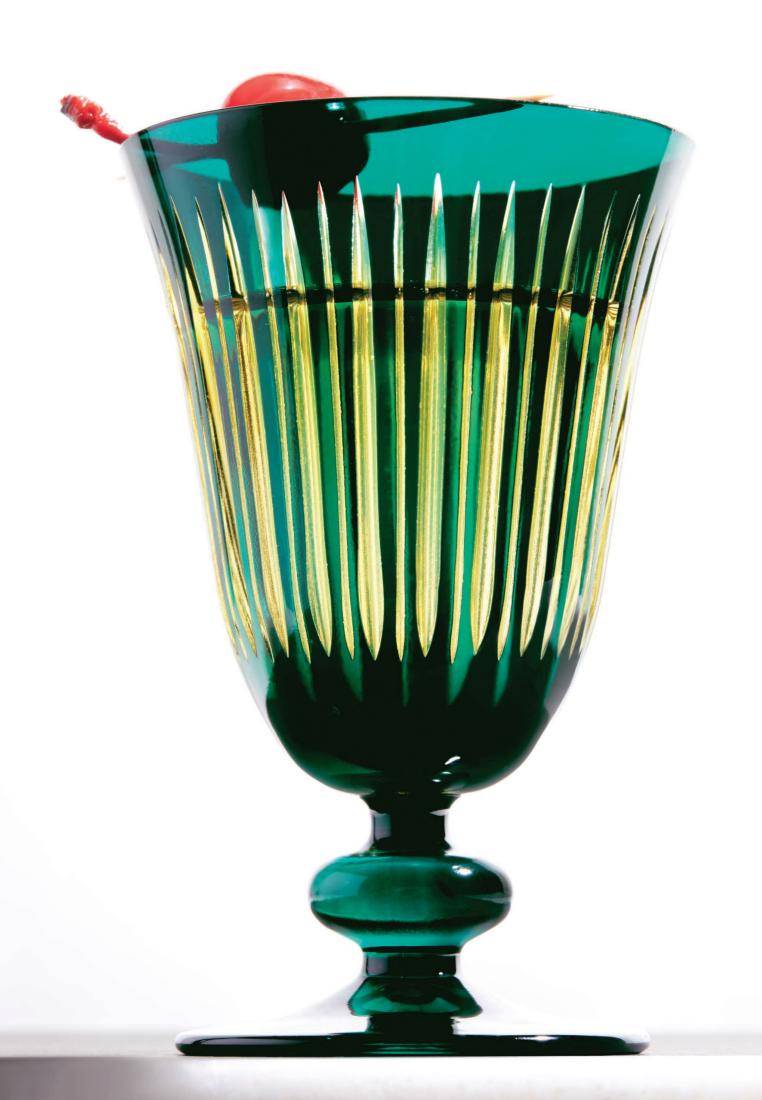

PRISM AMBER GLASSWARE - Highball (Set of 4) (PS2018), Martini (Set of 4) (PS2042), Wine (Set of 4) (PS2030), Double Old Fashioned (Set of 4) (PS2010)

PRISM PURPLE GLASSWARE - Highball (Set of 4) (PS4018), Martini (Set of 4) (PS4042), Wine (Set of 4) (PS4030), Double Old Fashioned (Set of 4) (PS4010)

PRISM BORDEAUX GLASSWARE - Highball (Set of 4) (PS7018), Martini (Set of 4) (PS7042), Wine (Set of 4) (PS7030), Double Old Fashioned (Set of 4) (PS7010)

PRISM ASSORTED GLASSWARE - Double Old Fashioned (Set of 4) (PS0010)

PRISM ASSORTED GLASSWARE - Martini (Set of 4) (PS0042)