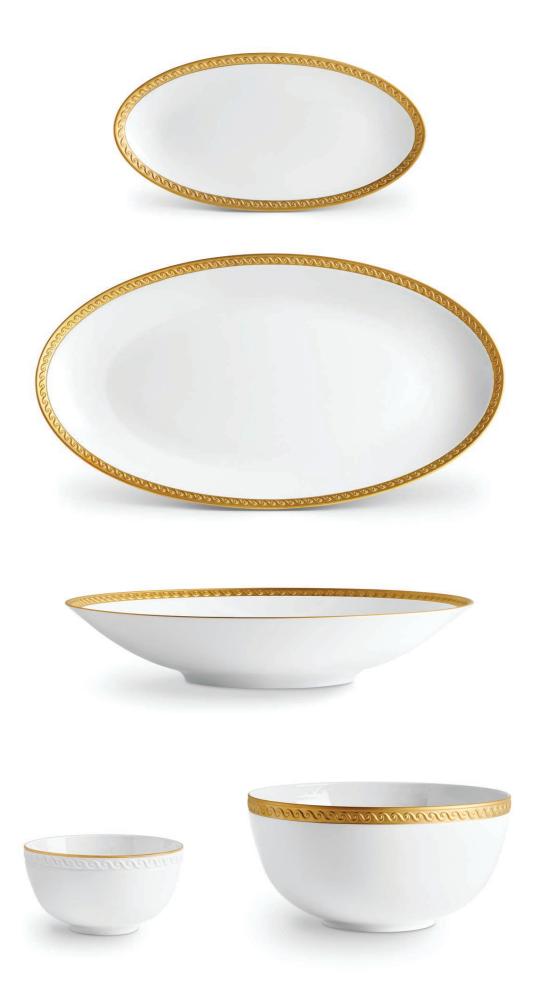

NEPTUNE

Inspired by the timeless beauty of the sea, this neo-classical motif is meticulously handcrafted from fine porcelain, sculpted in bisque to echo the gentle waves of the Mediterranean.

NEPTUNE GOLD - Mug (CR250), Teacup (CR252), Saucer (NP260), Espresso Cup + Saucer (NP255), Espresso Cup + Saucer (Set of 6) (NP256), Espresso Cup + Saucer (Set of 2) (NP259), Tea Cup + Saucer (Set of 2) (NP253)