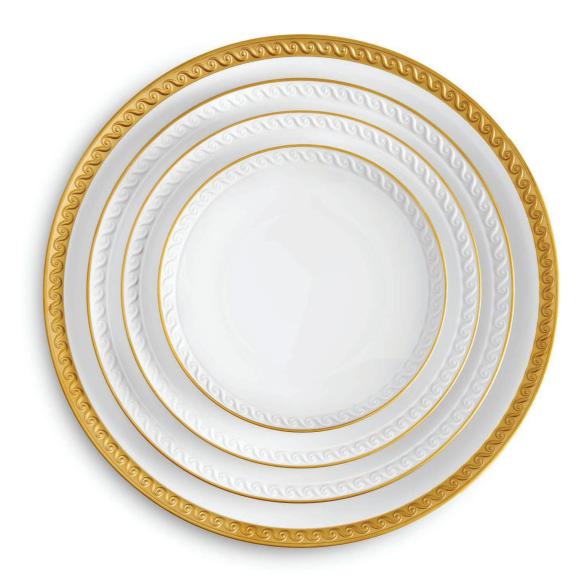

NEPTUNE

Inspired by the timeless beauty of the sea, this neo-classical motif is meticulously handcrafted from fine porcelain, sculpted in bisque to echo the gentle waves of the Mediterranean.

NEPTUNE GOLD - Mug (CR250), Teacup (CR252), Saucer (NP260), Espresso Cup + Saucer (NP255), Espresso Cup + Saucer (Set of 6) (NP256), Espresso Cup + Saucer (Set of 2) (NP259), Tea Cup + Saucer (Set of 2) (NP253)