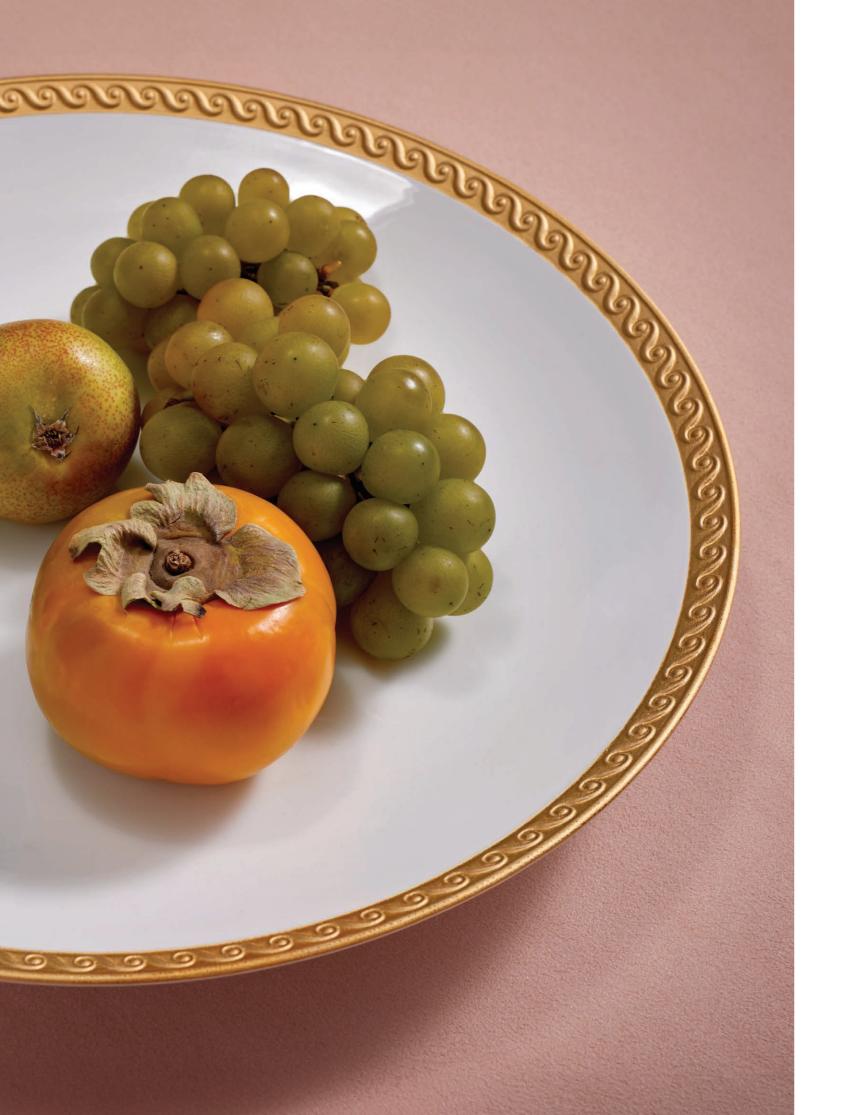

NEPTUNE

Inspired by the timeless beauty of the sea, this neo-classical motif is meticulously handcrafted from fine porcelain, sculpted in bisque to echo the gentle waves of the Mediterranean.

NEPTUNE GOLD - Mug (CR250), Teacup (CR252), Saucer (NP260), Espresso Cup + Saucer (NP255), Espresso Cup + Saucer (Set of 6) (NP256), Espresso Cup + Saucer (Set of 2) (NP259), Tea Cup + Saucer (Set of 2) (NP253)