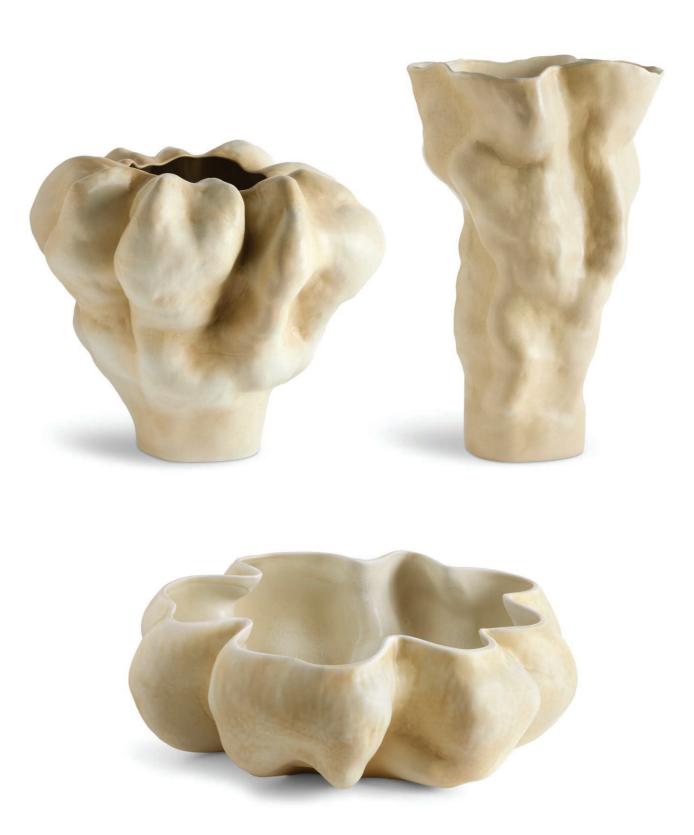

tini (Set of 4) (PS7042), Wine (Set of 4) (PS7030), Double Old Fashioned (Set of 4) (PS7010)





PRISM ASSORTED GLASSWARE - Double Old Fashioned (Set of 4) (PS0010)



PRISM ASSORTED GLASSWARE - Martini (Set of 4) (PS0042)





## PANTHEON

An homage to the Greek Amphora, our brand symbol, through home fragrance and decorative objects. Drawing inspiration from Greek mythology, Pantheon reimagines iconic symbols like the Greek vase, bronzed coins, serpents, and the wonders of nature, infusing them with a contemporary edge.

























SOLEIL Candle - Veti-Vert (C225), NEZ Candle - Thé Russe (C224), SOLEIL Incense Holder (HFH110), ATLAS Incense Holder (HFH111)











SUMI BRUSH - Cereal Bowl (SM135), Condiment Bowl (SM168), Salad/Ramen Bowl (SM137), Bowl - Large (SM171)





TIMNA LATTE - Vase Short (TM198), Vase Tall (TM199), Bowl (TM172)